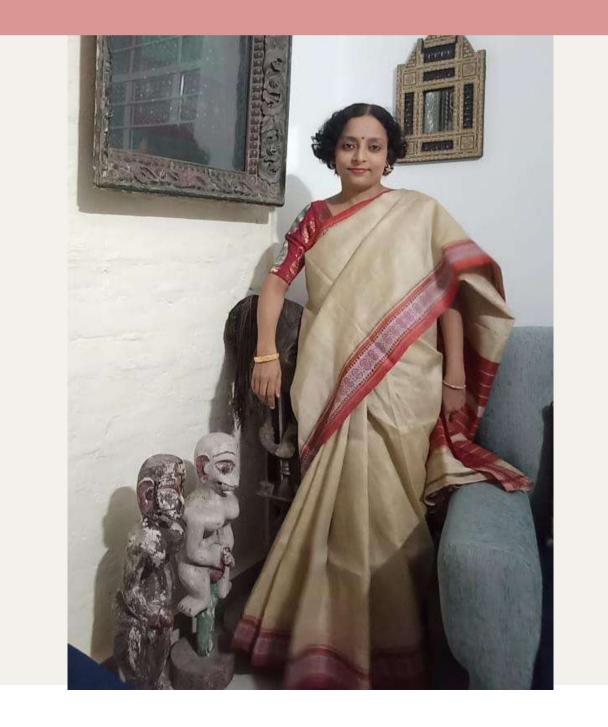

## Nilanjana Chaudhuri

COUNCIL MEMBER, START UP COUNCIL WICCI, West Bengal

NILANJANA CHAUDHURI is the founder of the tech Start Up, PEERS SYMANTECH. This Start Up was incubated at Nexus, US Embassy, New Delhi in collaboration with the USA Govt. Her tech Start Up covers Cloud Computing and ITES, Artificial Intelligence, IOT, Health Tech, Chat-Bot and Business Intelligence. As she had studied Zoology and Computer Science she steered her company to work on Medical Informatics and Tele Medicine for which she has been widely applauded.